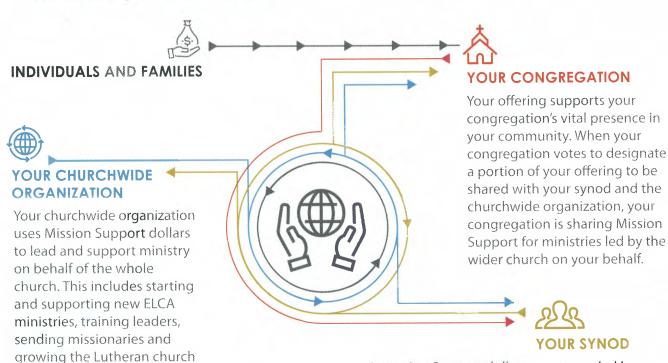

# How your offering becomes Mission Support

As Lutherans, we believe that Christ has freed us from sin and death, and even from ourselves, so we can love and serve our neighbors. One way we put our faith in action is by making a financial gift — an offering — to our congregation.

Each year, ELCA congregations pledge to send a portion of the offerings they receive to fund ELCA ministries in their synods and beyond. In the ELCA, we call these funds Mission Support.

Mission Support enables the ELCA's 65 synods and more than 9,100 congregations to pool resources to love and serve our neighbors in ways no individual or congregation can do alone. Mission Support is one way we are church together — it's essential to who we are as the ELCA.

# How Mission Support funds ministry across our church

Your congregation's Mission Support dollars are stewarded by your synod leaders to nurture and equip ELCA congregations and rostered ministers. Synods support area ministry partners (camps, colleges, seminaries and more) and build relationships with global companion churches. Synods designate a portion of the Mission Support funds they receive from congregations to be shared with your churchwide organization for ministries across our church.

around the world.