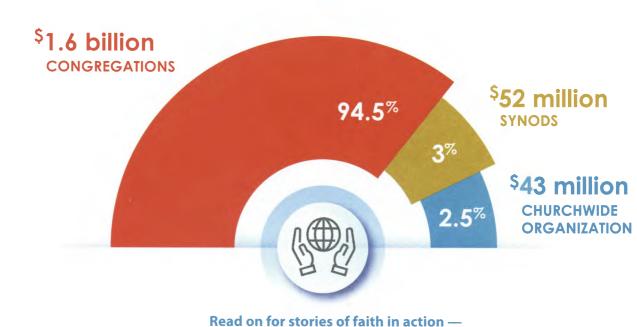

# 2018 financial picture

In 2018, ELCA members gave \$1.7 billion in unrestricted offerings\* to support God's mission and ministry through the three expressions of the ELCA. Thank you for your generosity!

### 94.5% — CONGREGATIONS

\$1.6 billion was stewarded by the ELCA's 9,100-plus congregations

## 3% - SYNODS

\$52 million was stewarded by the ELCA's 65 synods

## 2.5% — CHURCHWIDE ORGANIZATION

\$43 million was stewarded by the ELCA churchwide organization

\*Unrestricted offerings do not include special offerings (e.g., congregational capital improvements or gifts to ministries such as Lutheran Disaster Response).